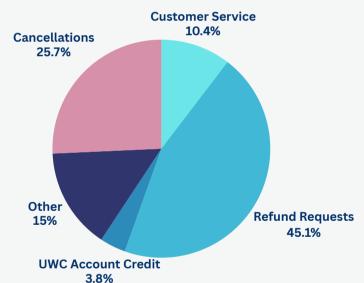

# Customer Service Report OCT 2023

6,419 7% vover Sept 23

**Total Monthly Contacts** 

Oct 22 - Oct 23

Oct 22 - Oct 23

.53
Business Days
(~4 hours)

Average Response Time