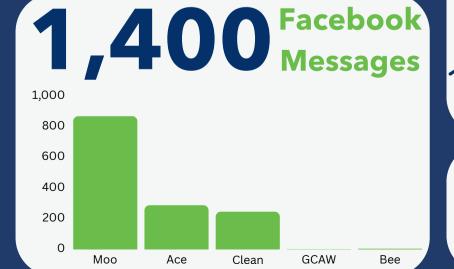

# Customer Service Report OCT 2023

6,419 7% vover Sept 23

**Total Monthly Contacts** 

Oct 22 - Oct 23

Oct 22 - Oct 23

.53
Business Days
(~4 hours)

Average Response Time