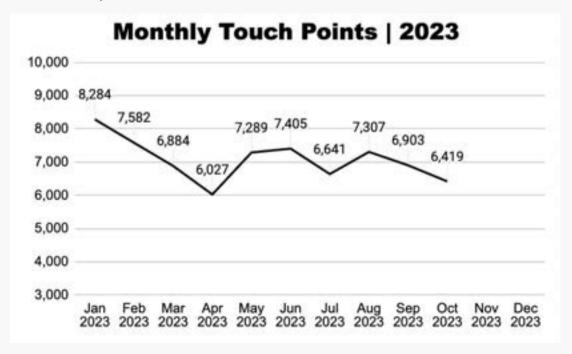

# Customer Service Report OCT 2023

6,419 7% vover Sept 23

**Total Monthly Contacts** 

Oct 22 - Oct 23

Oct 22 - Oct 23

.53
Business Days
(~4 hours)

Average Response Time