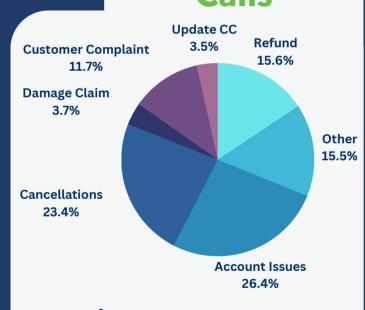

# Customer Service Report OCT 2023

6,419 7% vover Sept 23

**Total Monthly Contacts** 

Oct 22 - Oct 23

Oct 22 - Oct 23

.53
Business Days
(~4 hours)

Average Response Time