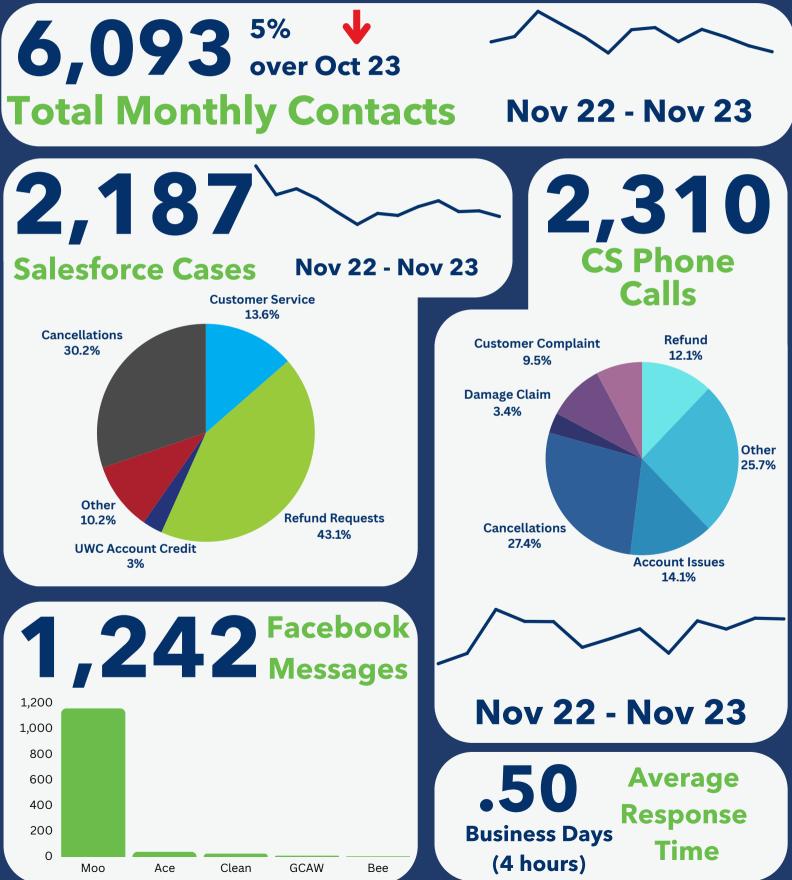

#### MONTHLY UPDATE | NOVEMBER 2023

Happy Holidays everyone! Another month, another Customer Service Recap is here! November we started our holiday promotions and have been kept very busy over here in Customer Service! We're working through all tickets as fast as we can but we are a bit behind our normal response time so please give our team some grace and let customers know it might take a few days to hear back from us.