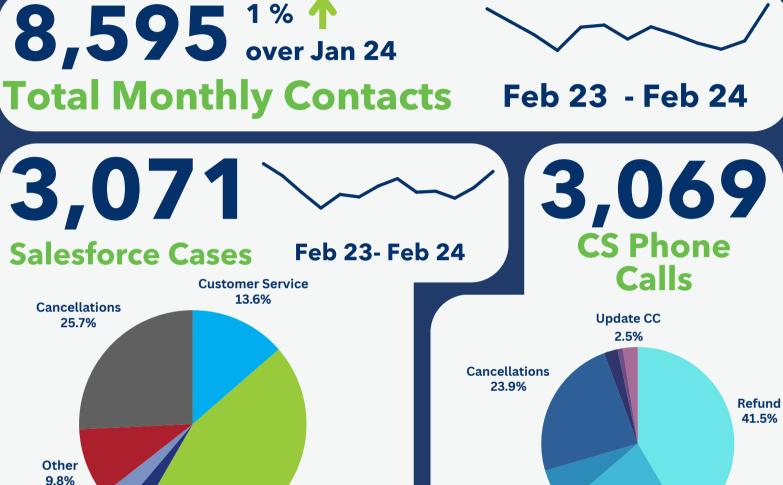

Kelly Bonner, Customer Service Manager

Refund Requests 44.7%

**559** Facebook Messages

**Customer Receipts** 

3.3%

2000

Account Issues